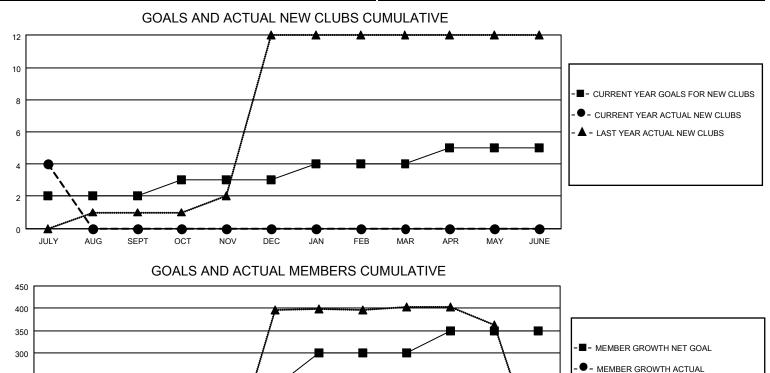

## LOCATION INDIA

District 322 B2

Results as of: 7/31/2021

| Clubs                 |               |           |               | Members               |                        |                         |                                                    |
|-----------------------|---------------|-----------|---------------|-----------------------|------------------------|-------------------------|----------------------------------------------------|
| RESULTS FOR 2021-2022 |               |           |               | RESULTS FOR 2021-2022 |                        |                         |                                                    |
| QUARTER               | NEW CLUB GOAL | NEW CLUBS | DROPPED CLUBS | QUARTER               | BER GROWTH NET<br>GOAL | MEMBER GROWTH<br>ACTUAL | DROPPED<br>MEMBERS ACTUAL<br>(including transfers) |
| JULY/AUG/SEPT         | 2             | 4         | 0             | JULY/AUG/SEPT         | 150                    | 158                     | 35                                                 |
| OCT/NOV/DEC           | 1             | 0         | 0             | OCT/NOV/DEC           | 75                     | 0                       | 0                                                  |
| JAN/FEB/MAR           | 1             | 0         | 0             | JAN/FEB/MAR           | 75                     | 0                       | 0                                                  |
| APR/MAY/JUNE          | 1             | 0         | 0             | APR/MAY/JUNE          | 50                     | 0                       | 0                                                  |